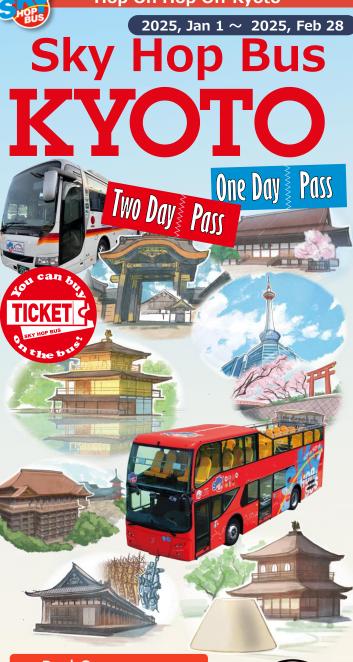

# Hop On Hop Off Kyoto

# Red Course

Purple Course

**1Ticket** 

to ride

Unlimited

Covered buses are also in operation

# Same Day<br/>TicketAdult<br/>Child¥4,000<br/>¥2,0002 Day TicketAdult<br/>Adult¥6,000<br/>¥3,000

**Ticket Price** 

\*Children 6 to 11 years old (for elementary school students).