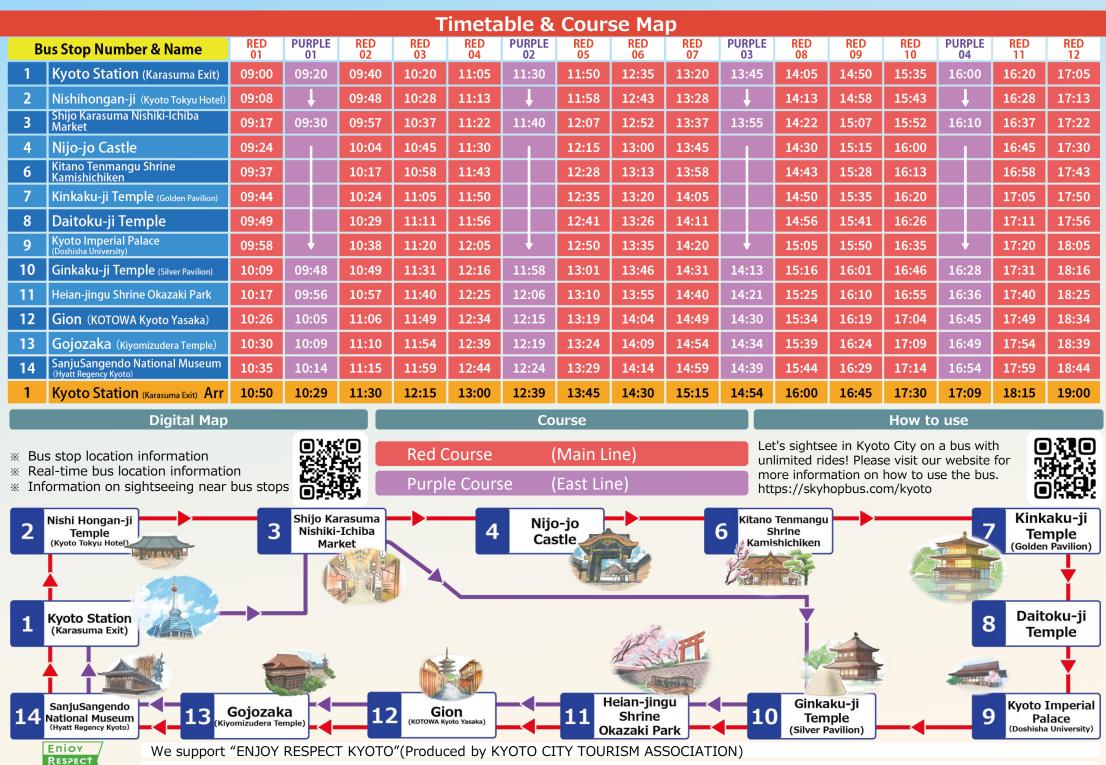

# Red Course

Purple Course

**1Ticket** 

to ride

Unlimited

Covered buses are also in operation